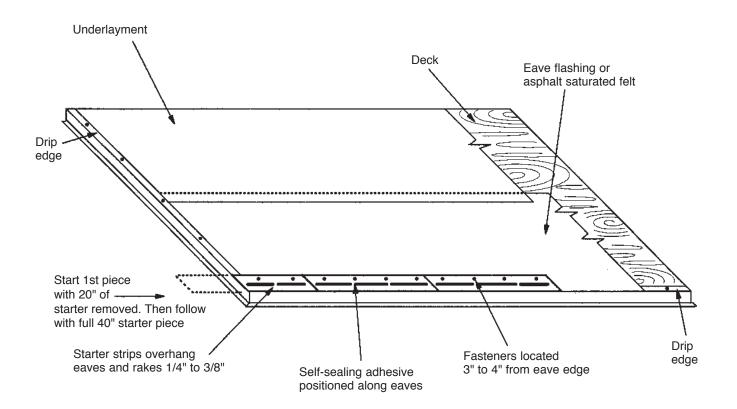

## **Starter Course Shingles**

Manufactured in Phillipsburg, Kansas

Pre-cut
Sealant Strip
Covers approximately
100 linear feet per bundle
when installed according to
TAMKO's Installation Instructions.

- The first course of shingles is the most critical to ensure proper alignment of the courses. TAMKO's 10 Inch Starter Course Shingles are factory cut to eliminate the difficulty of field cutting 3 tabs and roll roofing materials. The finished product helps to insure a straighter first course of shingles and reduces labor and waste.
- 10 Inch Starter also comes with a factory sealant strip to eliminate the need for plastic cement. Start your next shingle project right—using 10 Inch Starter Course Shingles by TAMKO.